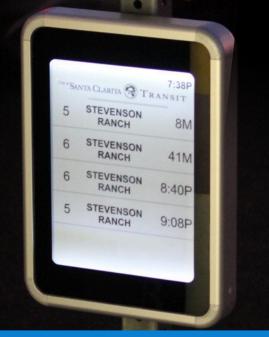

## E-PAPER REAL-TIME INFORMATION SIGNAGE

## 13" E-PAPER DISPLAY SPECIFICATIONS

Our E-paper signs are available in 13", 32" and 42" versions featuring E-Paper 16 grey (4bit)
Monochrome displays. E-paper signs can be powered either via 12V DC or solar power. Using a modular design, solar panels, rechargeable batteries, antenna, and audio announcers are stored high and away from the public, improving efficiency, and limiting potential vandalism.