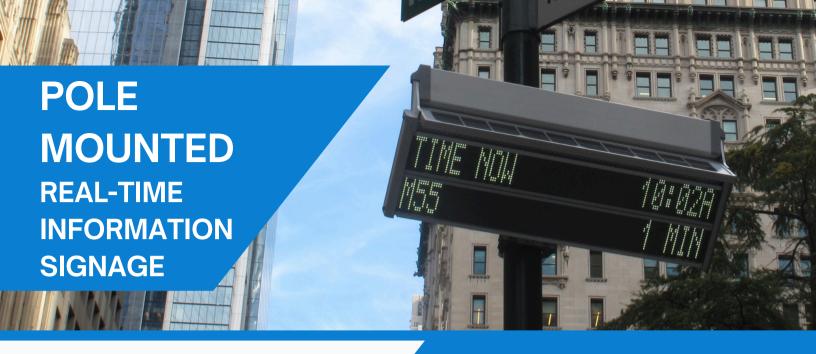

## 2-LINE, 24 CHARACTER LED DISPLAY SPECIFICATIONS

Our Pole mounted signs feature front and back solar panels, LED display, rechargeable batteries, antenna, audio announcer and LED lighting – all built into a compact unibody aluminum design, constructed to handle the harshest of transit environments.

Designed and manufactured in the United States, our LED signs are fully "Buy America" compliant, include a 5 year warranty, and utilize recycled aluminum.

All Way Sine solutions seamlessly integrate with your existing CAD/AVL systems or utilize GTFS feeds. Our user-friendly and flexible content management system (CMS) serves as a centralized platform, allowing agencies to manage and update not only Way Sine solutions but also products from other sign manufacturers—all in one place.